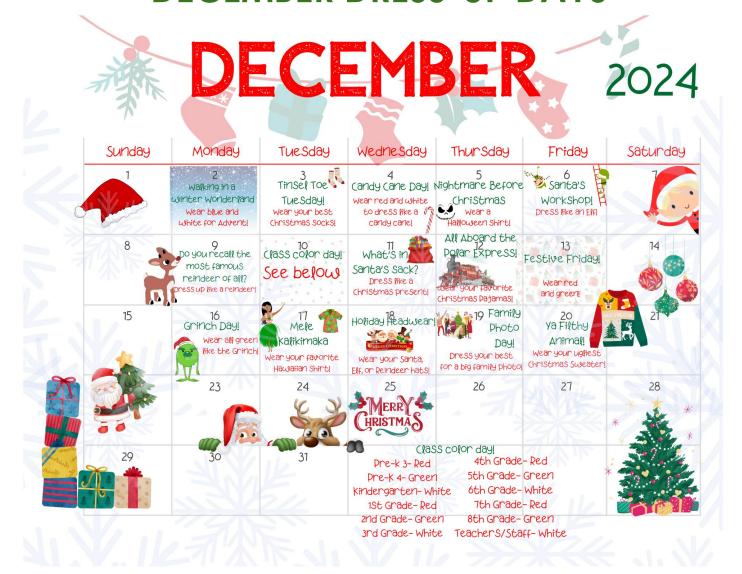

# **DECEMBER DRESS-UP DAYS**

Menus available on our app. Available on googleplay or the apple store (Trinity Lutheran Alma)

| 9                                          | 10                                         | 11                                        | 12 National Cocoa Day Sausage Pancake on a stick            | 13                                                                   |
|--------------------------------------------|--------------------------------------------|-------------------------------------------|-------------------------------------------------------------|----------------------------------------------------------------------|
| Breakfast Pizza                            | Sausage                                    | Egg                                       |                                                             | French Toast                                                         |
| Fettuccine Alfredo                         | Biscuit                                    | Extravaganza                              |                                                             | Sticks                                                               |
| Green Beans Oranges Bread Stick Cheesecake | Pizza<br>Carrots<br>Mixed Fruit<br>Cookies | Taco's soft<br>Corn<br>Peaches<br>Brownie | Biscuits and Gravy Sausage Patty Tri Tater Banana Hot Cocoa | Corn Dogs<br>French Fries<br>Applesauce<br>Pineapple<br>Rice Krispie |